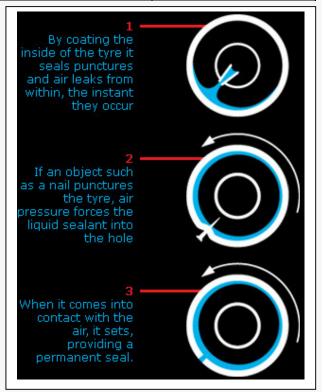

The product is installed into the wheel via the valve before the puncture occurs. As the wheel rotates the product is distributed in a forward motion, this applies a protective coating on the inner lining of the tread area of the tyre. When a foreign object penetrates the tyre the air pressure from within instantly forces the sealant into the puncture wound creating a temporary self-sealing tyre. By sealing the puncture instantly offers the driver extended mobility and allows the vehicle to continue their journey this helps to reduce the risks involved in roadside wheel changes. Our products range helps to eliminate costly vehicle and equipment downtime due to punctures and blowouts and has been proven to reduce overall tyre expenditure. It works in any weather condition and temperature. To seal the puncture car / bike/ vehicle must be drive immediately to seal the puncture. In tube type tyre if the tyre is flat, just remove the nail and refill the air again and drive immediately to seal the puncture.