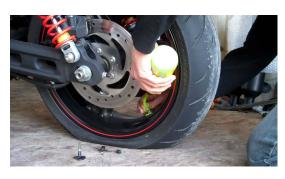

The product is installed into the wheel via the valve before the puncture occurs. As the wheel rotates the product is distributed in a forward motion, this applies a protective coating on the inner lining of the tread area of the tyre. When a foreign object penetrates the tyre the air pressure from within instantly forces the sealant into the puncture wound creating a temporary self-sealing tyre. By sealing the puncture instantly offers the driver extended mobility and allows the vehicle to continue their journey this helps to reduce the risks involved in roadside wheel changes. Our products range helps to eliminate costly vehicle and equipment downtime due to punctures and blowouts and has been proven to reduce overall tyre expenditure. It works in any weather condition and temperature. To seal the puncture car / bike/ vehicle must be drive immediately to seal the puncture. In tube type tyre if the tyre is flat, just remove the nail and refill the air again and drive immediately to seal the puncture.